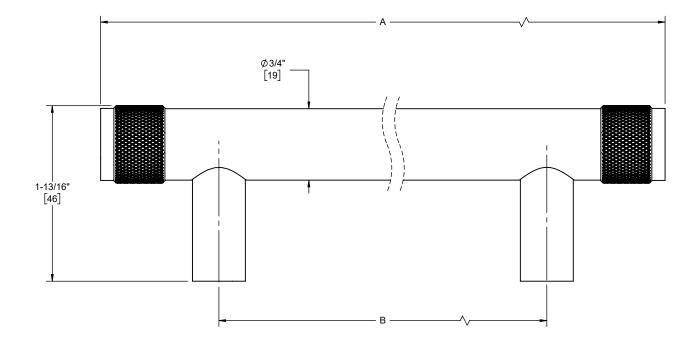

## **Codes/Standards**

Product meets or exceeds the following:

• None applicable

| · · · · · · · · · · · · · · · · · · ·           |              |                   |              |   |
|-------------------------------------------------|--------------|-------------------|--------------|---|
|                                                 | SKU          | А                 | В            |   |
|                                                 | 9484-K30K-12 | 14-7/16"<br>[367] | 12"<br>[305] |   |
|                                                 | 9484-K30K-18 | 20-7/16"<br>[520] | 18"<br>[457] | · |
|                                                 | 9484-K30K-24 | 26-7/16"<br>[672] | 24"<br>[610] |   |
| Specifications subject to change without notice |              |                   |              |   |

Dimensions are inches, rounded to 1/16" [Dimensions in brackets are mm, rounded to 1mm]